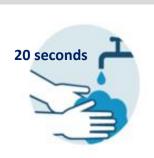

#### Wash your hands well

- Wash for around 20 seconds.
- When washing your hands with soap and warm water, do not forget to wash in-between your fingers and the backs of your hands.