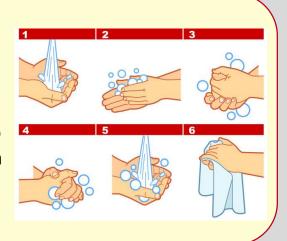

#### Wash your hands well

- Wash for around 20 seconds.
- When washing your hands with soap and warm water, do not forget to wash in-between your fingers and the backs of your hands.